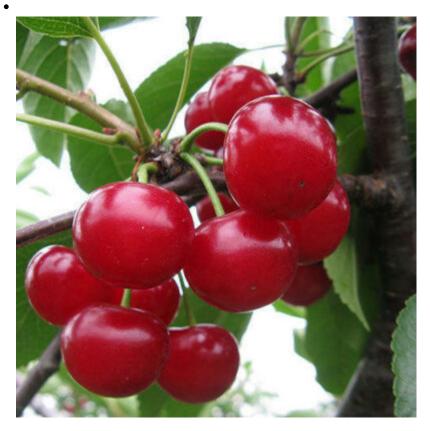

# **NATIONAL FRUITS**

Posted on April 14, 2024 by Naeem Noor





The national fruit of a country helps showcase its cultural identity while highlighting the importance of agriculture. It represents local biodiversity, fostering pride among citizens. Furthermore, the national fruit can promote tourism and may have economic implications as a local export.

List of national fruits of over 200 countries in alphabetical order.



Abkhazia Not Declared



Afghanistan Pomegranate



Åland Islands Not Declared ٠



## Albania Cherry



Algeria Cherries



American Samoa

## Not Declared



Andorra Mango



Angola Palm fruit



## Anguilla Sugar apple



Antigua and Barbuda Black Pineapple



Argentina Apple



Armenia Apricot Prunus



Aruba Not Declared



Australia Riberry



Austria Apple Malus



Azerbaijan Pomegranate Punica granatum



Bahamas Ackee



Bahrain Dates

•



Bangladesh Jackfruit



Barbados Ackee



Belarus Not Declared



Belgium Not Declared



Belize Not Declared



Benin

## Not Declared



Bermuda Strawberries



Bhutan Not Declared



Bolivia Garcinia humilis



Bonaire

## Not Declared



Bosnia and Herzegovina Not Declared



Botswana Not Declared

•



Brazil Cupuaçu



## British Indian Ocean Territory Not Declared



British Virgin Islands banana, coconut, and mango



Brunei Not Declared