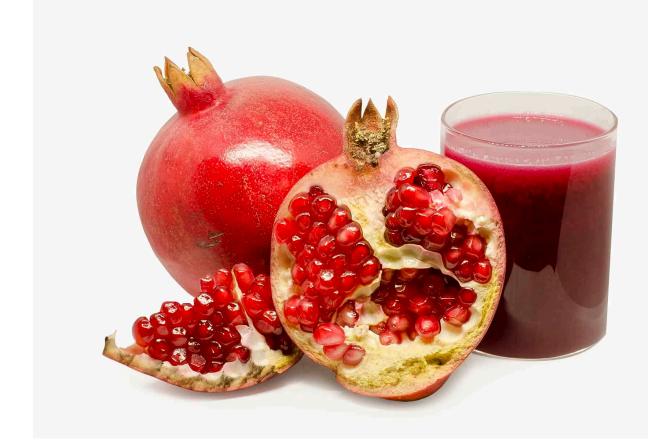

List of national fruits of over 200 countries in alphabetical order.

Abkhazia Not Declared

Afghanistan Pomegranate

Åland Islands Not Declared ٠

## Anguilla Sugar apple

Antigua and Barbuda Black Pineapple

Argentina Apple

Armenia Apricot Prunus

Aruba Not Declared

Australia Riberry

Austria Apple Malus

Azerbaijan Pomegranate Punica granatum

### Indonesia Durian

Iran Pomegranate

•

Iraq Common Fig

Ireland Not Declared

Isle of Man Not Declared

Italy Not Declared

•