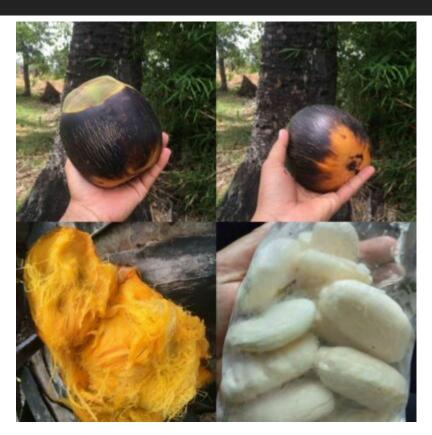

## Christmas Island Not Declared

Cocos (Keeling) Islands Coco De Mer Fruit

•

Colombia Not Declared

Comoros Not Declared

•

Page: 32

Republic of Congo Jackfruit (unofficial)