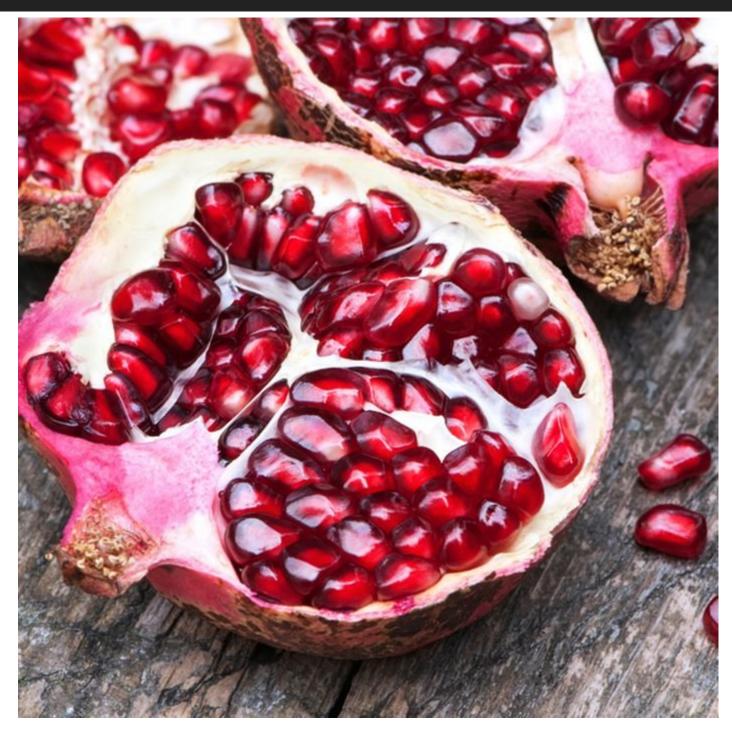

List of national fruits of over 200 countries in alphabetical order.

Abkhazia Not Declared

Afghanistan Pomegranate

Åland Islands Not Declared ٠

## Anguilla Sugar apple

Antigua and Barbuda Black Pineapple

Argentina Apple

Armenia Apricot Prunus

Aruba Not Declared

Australia Riberry

Austria Apple Malus

Azerbaijan Pomegranate Punica granatum

### Indonesia Durian

Iran Pomegranate

•

Iraq Common Fig

Ireland Not Declared

Isle of Man Not Declared

Italy Not Declared

•

United Kingdom Apple

United States of America Blueberry Cyanococcus

Uruguay Blueberries

Uzbekistan Pomegranate

Vanuatu Jackfruit

Holy See (Vatican City)