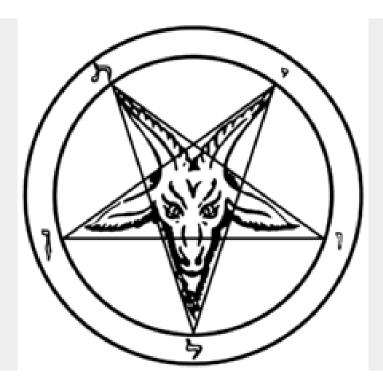

#### 2. Satanic Symbol:

- Sometimes called the "Satanic Cross," used by some Satanist groups like the Church of Satan.
- Often depicted with an inverted cross and infinity symbol, symbolizing rebellion and defiance against mainstream beliefs.

## 3. Other Interpretations:

- In some interpretations, the Leviathan symbol represents **balance and duality**, due to the double cross resembling two interconnected forms.
- It can also symbolize chaos and untamed power, referencing the biblical sea monster Leviathan.